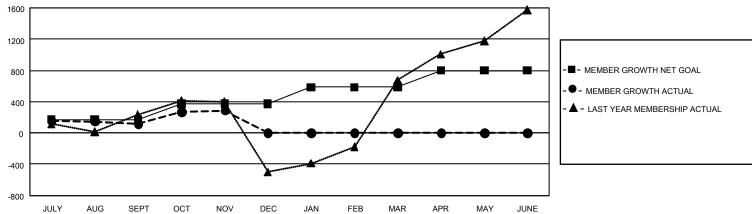

## GOALS AND ACTUAL MEMBERS CUMULATIVE

| DROPPED CLUBS: 3 |     | 216 CLUBS OF 550 ADDED 1<br>OR MORE NEW MEMBERS | GENDER DISTRIBUTION                 |                 |  |
|------------------|-----|-------------------------------------------------|-------------------------------------|-----------------|--|
|                  |     |                                                 | MALE                                | 9,556 (48.69%)  |  |
|                  |     |                                                 | FEMALE                              | 10,069 (51.30%) |  |
| DROPPED MEMBERS  |     |                                                 | NON BINARY                          | 0 (0.00%)       |  |
| DECEASED         | 33  |                                                 | PREFER NOT TO ANSWER                | 2 (0.01%)       |  |
| CLUB CANCELLED   | 16  |                                                 | TOTAL FAMILY UNIT MEMBERS 7,4       |                 |  |
| OTHER            | 939 | CLICK HERE FOR                                  | TO THE TANK THE TOTAL MEMBERS       |                 |  |
| TOTAL            | 988 | CUMULATIVE MEMBERSHIP  DATA                     | FAMILY MEMBERS PAYING HALF DUES 4,7 |                 |  |

## GMT Constitutional Area 5 - E, Group O

REPORT DOES NOT INCLUDE CLUBS IN UNDISTRICTED AREAS.

| Clubs                 |               |           |               | Members               |                         |                         |                                                    |
|-----------------------|---------------|-----------|---------------|-----------------------|-------------------------|-------------------------|----------------------------------------------------|
| RESULTS FOR 2022-2023 |               |           |               | RESULTS FOR 2022-2023 |                         |                         |                                                    |
| QUARTER               | NEW CLUB GOAL | NEW CLUBS | DROPPED CLUBS | QUARTER MEN           | MBER GROWTH NET<br>GOAL | MEMBER GROWTH<br>ACTUAL | DROPPED MEMBERS<br>ACTUAL (including<br>transfers) |
| JULY/AUG/SEPT         | 18            | 3         | 3             | JULY/AUG/SEPT         | 172                     | 1,020                   | 705                                                |
| OCT/NOV/DEC           | 24            | 2         | 0             | OCT/NOV/DEC           | 200                     | 473                     | 282                                                |
| JAN/FEB/MAR           | 27            | 0         | 0             | JAN/FEB/MAR           | 215                     | 0                       | 0                                                  |
| APR/MAY/JUNE          | 27            | 0         | 0             | APR/MAY/JUNE          | 212                     | 0                       | 0                                                  |