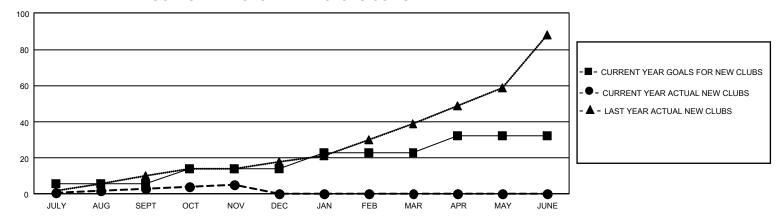

## GOALS AND ACTUAL NEW CLUBS CUMULATIVE

## GMT Constitutional Area 5 - E, Group O

REPORT DOES NOT INCLUDE CLUBS IN UNDISTRICTED AREAS.

| Clubs                 |               |           |               | Members               |                         |                         |                                                    |
|-----------------------|---------------|-----------|---------------|-----------------------|-------------------------|-------------------------|----------------------------------------------------|
| RESULTS FOR 2022-2023 |               |           |               | RESULTS FOR 2022-2023 |                         |                         |                                                    |
| QUARTER               | NEW CLUB GOAL | NEW CLUBS | DROPPED CLUBS | QUARTER MEN           | MBER GROWTH NET<br>GOAL | MEMBER GROWTH<br>ACTUAL | DROPPED MEMBERS<br>ACTUAL (including<br>transfers) |
| JULY/AUG/SEPT         | 18            | 3         | 3             | JULY/AUG/SEPT         | 172                     | 1,020                   | 705                                                |
| OCT/NOV/DEC           | 24            | 2         | 0             | OCT/NOV/DEC           | 200                     | 473                     | 282                                                |
| JAN/FEB/MAR           | 27            | 0         | 0             | JAN/FEB/MAR           | 215                     | 0                       | 0                                                  |
| APR/MAY/JUNE          | 27            | 0         | 0             | APR/MAY/JUNE          | 212                     | 0                       | 0                                                  |